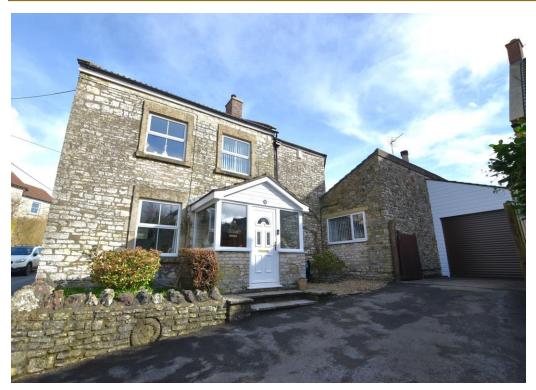

## 31 Millards Hill

Midsomer Norton BA3 2BN

£399,950

- A detached family home with flexible accommodation
- Three ground floor reception rooms
- Attractive kitchen and boot room/utility area
- Three double bedrooms and a loft room
- Sunny, level garden with a sauna
- Garage and easy driveway parking

'A truly unique property which offers plenty of ground floor living accommodation, generous sized bedrooms and plenty of convenient parking!'

This attractive detached property offers more than first meets the eye and has as many as three ground floor reception rooms and also enjoys a good size level garden to the rear with a sunny aspect! In greater detail, the accommodation offers an entrance porch leading into a hall with stairs to the first floor. There is a light and bright lounge as well as a secondary snug/2nd reception with log burner and French doors to the garden. There is a separate dining room with feature fireplace and this leads to the nicely fitted kitchen kitchen and a rear porch perfect for muddy boots and coats. On the first floor there are three spacious double bedrooms and a first floor family bathroom and a further staircase which rises to a loft room which could be used in a variety of ways to suit a buyers needs. GCH and double glazing. The property is immaculately presented and offers something a little different having plenty of character and blended with tasteful décor and finishings. Offered for sale with no onward chain.

Outside the property has easy, convenient parking for several cars to the front as well as a single garage. At the rear there is a lovely, safe and enclosed level garden with a sunny aspect, options on to seating areas, lawn, doors into the rear of the garage and access into a sauna with a shower and wc alongside.