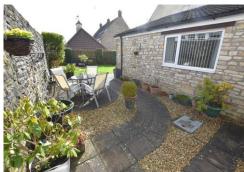

Outside the property has easy, convenient parking for several cars to the front as well as a single garage. At the rear there is a lovely, safe and enclosed level garden with a sunny aspect, options on to seating areas, lawn, doors into the rear of the garage and access into a sauna with a shower and wc alongside.