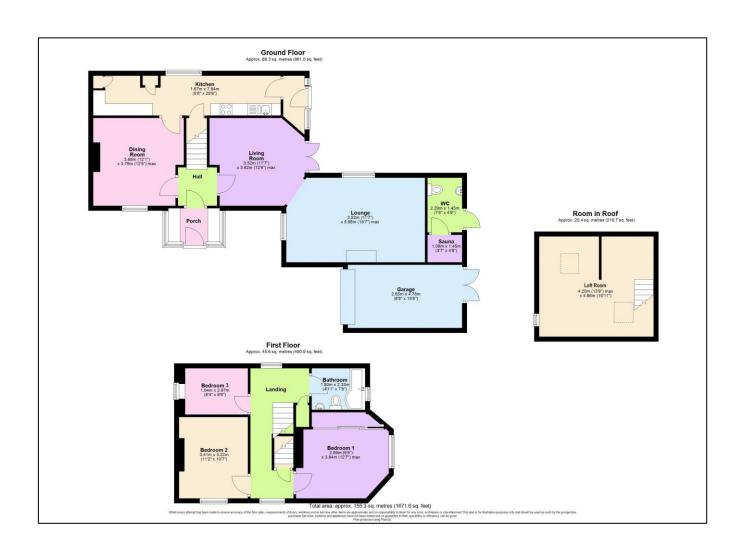

## 31 Millards Hill

Midsomer Norton BA3 2BN

£399,950

- A detached family home with flexible accommodation
- Three ground floor reception rooms
- Attractive kitchen and boot room/utility area
- Three double bedrooms and a loft room
- Sunny, level garden with a sauna
- Garage and easy driveway parking

'A truly unique property which offers plenty of ground floor living accommodation, generous sized bedrooms and plenty of convenient parking!'

This attractive detached property offers more than first meets the eye and has as many as three ground floor reception rooms and also enjoys a good size level garden to the rear with a sunny aspect! In greater detail, the accommodation offers an entrance porch leading into a hall with stairs to the first floor. There is a light and bright lounge as well as a secondary snug/2nd reception with log burner and French doors to the garden. There is a separate dining room with feature fireplace and this leads to the nicely fitted kitchen kitchen and a rear porch perfect for muddy boots and coats. On the first floor there are three spacious double bedrooms and a first floor family bathroom and a further staircase which rises to a loft room which could be used in a variety of ways to suit a buyers needs. GCH and double glazing. The property is immaculately presented and offers something a little different having plenty of character and blended with tasteful décor and finishings. Offered for sale with no onward chain.

Outside the property has easy, convenient parking for several cars to the front as well as a single garage. At the rear there is a lovely, safe and enclosed level garden with a sunny aspect, options on to seating areas, lawn, doors into the rear of the garage and access into a sauna with a shower and wc alongside.